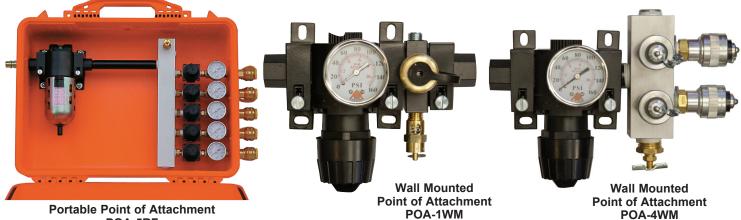

## Portable Point of Attachments (POA)

| Item No. | Description                                                        |
|----------|--------------------------------------------------------------------|
| POA-2    | Standard POA Box - 2 couplings                                     |
| POA-4    | Standard POA Box - 4 couplings                                     |
| POA-4R   | POA Box with 4 independent regulators & couplings                  |
| POA-4F   | POA Box with final particulate filter & 4 couplings                |
| POA-5RF  | POA Box with final particulate filter and 5 independent regulators |
| POA-X    | Custom POA Box - Contact Customer Service for ordering details     |

## Wall Mounted Point of Attachments (POA)

| Item No. | Description                                                           |
|----------|-----------------------------------------------------------------------|
| POA-1WM  | Wall mounted POA manifold - 1 coupling                                |
| POA-2WM  | Wall mounted POA manifold - 2 couplings                               |
| POA-4WM  | Wall mounted POA manifold - 4 couplings                               |
| POA-4FWM | Wall mounted POA manifold with final particulate filter & 4 couplings |
| POA-XWM  | Custom wall mounted POA manifold - Contact Customer Service           |
|          | for ordering details                                                  |