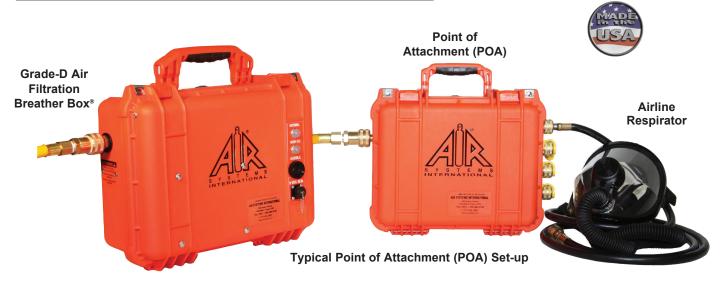

## **Grade-D Breathing Air Filtration**

POA-5RF

A POA consists of a regulator, pressure gauge, safety relief valve, and fitting congruency necessary for proper respirator operation. A POA box can be located any distance from the Grade-D filtration Breather Box<sup>®</sup> or filtration panel. The remote air manifold (POA) assembly becomes the NIOSH attachment point for the respirator(s) and is now limited to a maximum 300 feet of breathing air hose at the air outlet fitting on the remote POA box. POA boxes may be taken into wet and/or hazardous locations. **All our remote air manifolds meet NIOSH requirements of the 87-116 (1989) document for point of attachment.** 